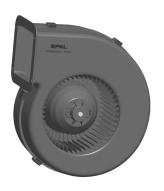

## **BRUSHED CENTRIFUGAL BLOWERS**

## 004-A41-28S







## 

| mm H🛭 0 | m³/h | А    | CFM | in HII 0 |
|---------|------|------|-----|----------|
| 0       | 740  | 22,5 | 437 | 0        |
| 10,0    | 650  | 21,0 | 384 | 0,4      |
| 20,0    | 590  | 20,0 | 348 | 0,8      |
| 25,0    | 550  | 19,0 | 325 | 1,0      |
| 30,0    | 510  | 18,0 | 301 | 1,2      |
| 40,0    | 430  | 17,0 | 254 | 1,6      |

This is a not-controlled copy electronically created from the web site <a href="www.spalautomotive.com">www.spalautomotive.com</a>. The information contained herein is subject to change without notice. This catalogue/web site does not imply that any such parts are available for supply. The publisher and any party associated with the production of this catalogue/web site do not accept any responsibility or liability whatsoever (to the extent