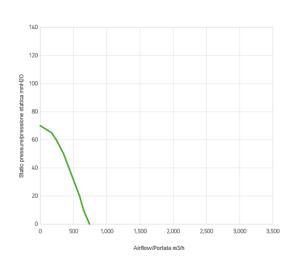

## 

| mm H🛭 0 | m³/h | А    | CFM | in HII 0 |
|---------|------|------|-----|----------|
| 0       | 740  | 22,5 | 437 | 0        |
| 10,0    | 650  | 21,0 | 384 | 0,4      |
| 20,0    | 590  | 20,0 | 348 | 0,8      |
| 25,0    | 550  | 19,0 | 325 | 1,0      |
| 30,0    | 510  | 18,0 | 301 | 1,2      |
| 40,0    | 430  | 17,0 | 254 | 1,6      |

|      |     |      |     | MM  |
|------|-----|------|-----|-----|
| 50,0 | 350 | 15,0 | 207 | 2,0 |
| 60,0 | 240 | 13,0 | 142 | 2,4 |
| 65,0 | 170 | 12,0 | 100 | 2,6 |
| 70,0 | 0   | 10,0 | 0   | 2,8 |