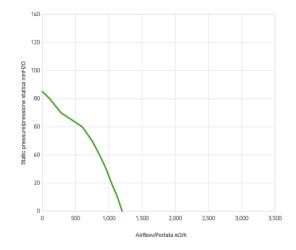

## Performance diagram

## Performance chart

| Static pressure | Airflow | Current draw | Airflow | Static pressure |
|-----------------|---------|--------------|---------|-----------------|
| mm H🛛 0         | m³/h    | А            | CFM     | in H⊠ 0         |
| 0               | 1200    | 15,9         | 708     | 0               |
| 10,0            | 1130    | 14,9         | 667     | 0,4             |
| 20,0            | 1040    | 14,0         | 614     | 0,8             |
| 30,0            | 960     | 13,2         | 566     | 1,2             |
| 40,0            | 860     | 12,5         | 507     | 1,6             |
| 50,0            | 750     | 11,3         | 443     | 2,0             |

| Static pressure | Airflow | Current draw | Airflow | Static pressure |
|-----------------|---------|--------------|---------|-----------------|
| 60,0            | 600     | 9,6          | 354     | 2,4             |
| 70,0            | 280     | 6,3          | 165     | 2,8             |
| 80,0            | 110     | 5,4          | 65      | 3,2             |
| 85,0            | 0       | 5,0          | 0       | 3,4             |