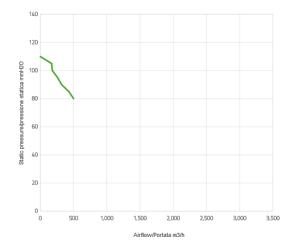

## Performance diagram

## Performance chart

| Static pressure | Airflow | Current draw | Airflow | Static pressure |
|-----------------|---------|--------------|---------|-----------------|
| mm H🛛 0         | m³/h    | А            | CFM     | in HI 0         |
| 80,0            | 500     | 25,3         | 295     | 3,2             |
| 85,0            | 430     | 24,7         | 254     | 3,4             |
| 90,0            | 320     | 22,8         | 189     | 3,6             |
| 95,0            | 260     | 22,0         | 153     | 3,8             |
| 100,0           | 180     | 20,9         | 106     | 4,0             |
| 105,0           | 170     | 20,7         | 100     | 4,2             |

| Static pressure | Airflow | Current draw | Airflow | Static pressure |
|-----------------|---------|--------------|---------|-----------------|
| 110,0           | 0       | 20,5         | 0       | 4,4             |