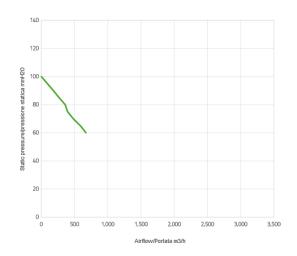

## Performance diagram

## Performance chart

| Static pressure | Airflow | Current draw | Airflow | Static pressure |
|-----------------|---------|--------------|---------|-----------------|
| mm H⊠ 0         | m³/h    | А            | CFM     | in H⊠ 0         |
| 60,0            | 671     | 25,0         | 396     | 2,4             |
| 65,0            | 588     | 25,1         | 347     | 2,6             |
| 70,0            | 480     | 22,4         | 283     | 2,8             |
| 75,0            | 395     | 21,5         | 233     | 3,0             |
| 80,0            | 359     | 20,9         | 212     | 3,1             |
| 85,0            | 267     | 18,8         | 158     | 3,3             |

| Static pressure | Airflow | Current draw | Airflow | Static pressure |
|-----------------|---------|--------------|---------|-----------------|
| 90,0            | 181     | 18,3         | 107     | 3,5             |
| 100,0           | 0       | 18,3         | 0       | 3,9             |