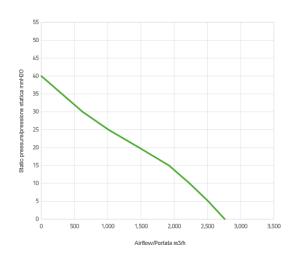

## Performance diagram

## Performance chart

| Static pressure | Airflow | Current draw | Airflow | Static pressure |
|-----------------|---------|--------------|---------|-----------------|
| mm H🛭 0         | m³/h    | А            | CFM     | in H⊠ 0         |
| 0               | 2760    | 7,1          | 1628    | 0               |
| 5,0             | 2510    | 7,5          | 1481    | 0,2             |
| 10,0            | 2230    | 8,0          | 1316    | 0,4             |
| 15,0            | 1920    | 8,4          | 1133    | 0,6             |
| 20,0            | 1470    | 8,6          | 867     | 0,8             |
| 25,0            | 1010    | 8,9          | 596     | 1,0             |

| Static pressure | Airflow | Current draw | Airflow | Static pressure |
|-----------------|---------|--------------|---------|-----------------|
| 30,0            | 620     | 9,2          | 366     | 1,2             |
| 35,0            | 310     | 9,7          | 183     | 1,4             |
| 40,0            | 0       | 10,5         | 0       | 1,6             |