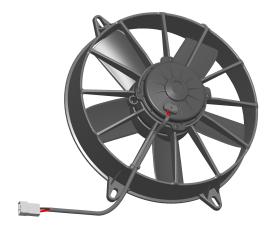

## **BRUSHED AXIAL FANS**

## VA03-AP70/LL-37S



## Performance diagram



## Performance chart

| Static pressure | Airflow | Current draw | Airflow | Static pressure |
|-----------------|---------|--------------|---------|-----------------|
| mm H🛭 0         | m³/h    | А            | CFM     | in H⊠ 0         |
| 0               | 2220    | 11,2         | 1310    | 0               |
| 5,0             | 1970    | 12,2         | 1162    | 0,2             |
| 10,0            | 1720    | 13,0         | 1015    | 0,4             |
| 15,0            | 1380    | 13,5         | 814     | 0,6             |
| 20,0            | 1010    | 14,2         | 596     | 0,8             |
| 25,0            | 670     | 14,5         | 395     | 1,0             |

This is a not-controlled copy electronically created from the web site <a href="www.spalauto