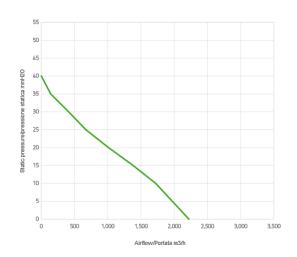

## Performance diagram

## Performance chart

| Static pressure | Airflow | Current draw | Airflow | Static pressure |
|-----------------|---------|--------------|---------|-----------------|
| mm H🛭 0         | m³/h    | А            | CFM     | in H⊠ 0         |
| 0               | 2220    | 11,2         | 1310    | 0               |
| 5,0             | 1970    | 12,2         | 1162    | 0,2             |
| 10,0            | 1720    | 13,0         | 1015    | 0,4             |
| 15,0            | 1380    | 13,5         | 814     | 0,6             |
| 20,0            | 1010    | 14,2         | 596     | 0,8             |
| 25,0            | 670     | 14,5         | 395     | 1,0             |

| Static pressure | Airflow | Current draw | Airflow | Static pressure |
|-----------------|---------|--------------|---------|-----------------|
| 30,0            | 410     | 15,0         | 242     | 1,2             |
| 35,0            | 140     | 16,1         | 83      | 1,4             |
| 40,0            | 0       | 17,1         | 0       | 1,6             |