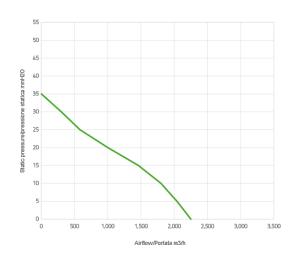

## Performance diagram

## Performance chart

| Static pressure | Airflow | Current draw | Airflow | Static pressure |
|-----------------|---------|--------------|---------|-----------------|
| mm H🛭 0         | m³/h    | А            | CFM     | in H⊠ 0         |
| 0               | 2250    | 13,0         | 1328    | 0               |
| 5,0             | 2040    | 13,7         | 1204    | 0,2             |
| 10,0            | 1800    | 14,6         | 1062    | 0,4             |
| 15,0            | 1460    | 15,0         | 861     | 0,6             |
| 20,0            | 1000    | 15,0         | 590     | 0,8             |
| 25,0            | 580     | 15,4         | 342     | 1,0             |

| Static pressure | Airflow | Current draw | Airflow | Static pressure |
|-----------------|---------|--------------|---------|-----------------|
| 30,0            | 300     | 16,5         | 177     | 1,2             |
| 35,0            | 0       | 18,5         | 0       | 1,4             |