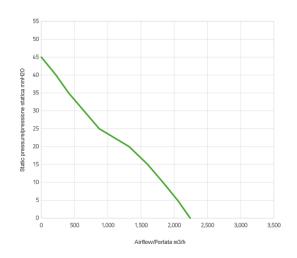

## Performance diagram

## Performance chart

| Static pressure | Airflow | Current draw | Airflow | Static pressure |
|-----------------|---------|--------------|---------|-----------------|
| mm H🛭 0         | m³/h    | А            | CFM     | in H⊠ 0         |
| 0               | 2240    | 6,3          | 1322    | 0               |
| 5,0             | 2050    | 6,8          | 1210    | 0,2             |
| 10,0            | 1830    | 7,4          | 1080    | 0,4             |
| 15,0            | 1600    | 7,7          | 944     | 0,6             |
| 20,0            | 1320    | 7,9          | 779     | 0,8             |
| 25,0            | 870     | 8,1          | 513     | 1,0             |

| Static pressure | Airflow | Current draw | Airflow | Static pressure |
|-----------------|---------|--------------|---------|-----------------|
| 30,0            | 640     | 8,5          | 378     | 1,2             |
| 35,0            | 410     | 8,9          | 242     | 1,4             |
| 40,0            | 220     | 9,7          | 130     | 1,6             |
| 45,0            | 0       | 11,0         | 0       | 1,8             |