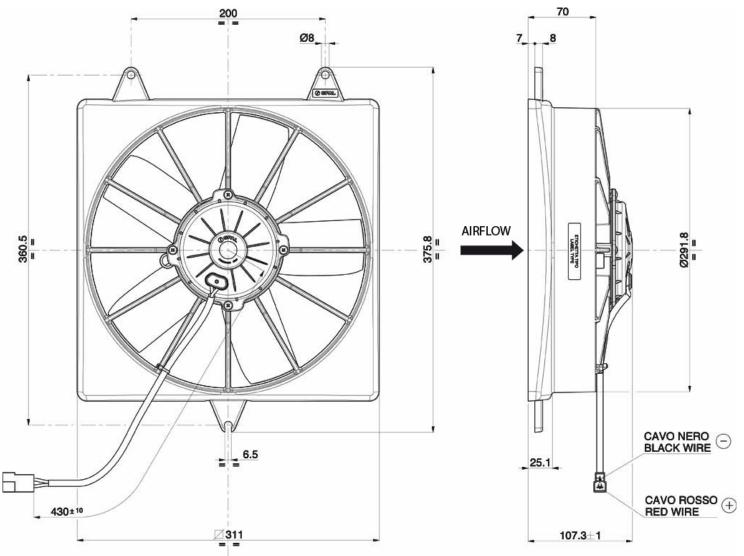

## Performance diagram

| Static pressure | Airflow | Current draw | Airflow | Static pressure |
|-----------------|---------|--------------|---------|-----------------|
| mm H🛛 0         | m³/h    | А            | CFM     | in H⊠ 0         |
| 0               | 2390    | 12,7         | 1410    | 0               |
| 5,0             | 2130    | 13,8         | 1257    | 0,2             |
| 10,0            | 1860    | 14,5         | 1097    | 0,4             |
| 15,0            | 1490    | 14,7         | 879     | 0,6             |
| 20,0            | 1000    | 14,6         | 590     | 0,8             |
| 25,0            | 720     | 15,0         | 425     | 1,0             |