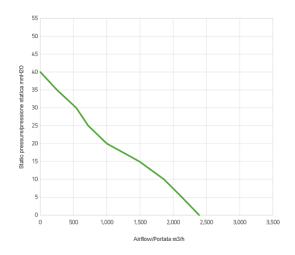

## Performance chart

## Performance diagram

| Static pressure | Airflow | Current draw | Airflow | Static pressure |
|-----------------|---------|--------------|---------|-----------------|
| mm H🛛 0         | m³/h    | А            | CFM     | in H⊠ 0         |
| 0               | 2390    | 12,7         | 1410    | 0               |
| 5,0             | 2130    | 13,8         | 1257    | 0,2             |
| 10,0            | 1860    | 14,5         | 1097    | 0,4             |
| 15,0            | 1490    | 14,7         | 879     | 0,6             |
| 20,0            | 1000    | 14,6         | 590     | 0,8             |
| 25,0            | 720     | 15,0         | 425     | 1,0             |

| Static pressure | Airflow | Current draw | Airflow | Static pressure |
|-----------------|---------|--------------|---------|-----------------|
| 30,0            | 540     | 15,6         | 319     | 1,2             |
| 35,0            | 250     | 16,3         | 148     | 1,4             |
| 40,0            | 0       | 18,1         | 0       | 1,6             |