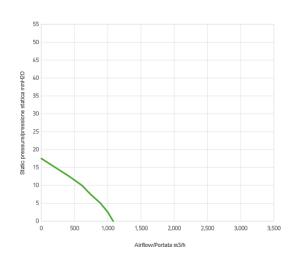

## 

| mm H⊠ 0 | m³/h | А   | CFM | in HØ 0 |
|---------|------|-----|-----|---------|
| 0       | 1080 | 7,2 | 637 | 0       |
| 2,5     | 1000 | 7,4 | 590 | 0,1     |
| 5,0     | 890  | 7,4 | 525 | 0,2     |
| 7,5     | 740  | 7,4 | 437 | 0,3     |
| 10,0    | 610  | 7,5 | 360 | 0,4     |
| 12,5    | 420  | 7,3 | 248 | 0,5     |

| 15,0 | 210 | 7,1 | 124 | 0,6 |
|------|-----|-----|-----|-----|
| 17,5 | 0   | 7,4 | 0   | 0,7 |

This is a not-controlled copy electronically created from the web site <a href="www.spalautomotive.com">www.spalautomotive.com</a>. The information contained herein is subject to change without notice. This catalogue/web site does not imply that any such parts are available for supply. The publisher and any party associated with the production of this catalogue/web site do not accept any responsibility or liability whatsoever (to the extent permitted by law) for any inaccuracy, error, misinformation or misleading statements, whether negligently caused or otherwise, contained in this publication. This publication is protected by copyright and may not be reproduced or copied (using any method of reproduction or copying), sold, transmitted, circulated or otherwise forwarded to third parties, in whole or part, without prior written consent of the author.