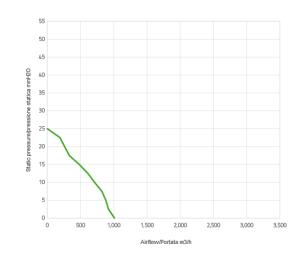

## 

| mm H🛛 0 | m³/h | А   | CFM | in HØ 0 |
|---------|------|-----|-----|---------|
| 0       | 1010 | 6,7 | 596 | 0       |
| 2,5     | 920  | 7,4 | 543 | 0,1     |
| 5,0     | 880  | 7,4 | 519 | 0,2     |
| 7,5     | 820  | 7,7 | 484 | 0,3     |
| 10,0    | 710  | 7,8 | 419 | 0,4     |
| 12,5    | 610  | 7,8 | 360 | 0,5     |

| 15,0 | 480 | 7,7 | 283 | 0,6 |
|------|-----|-----|-----|-----|
| 17,5 | 330 | 7,8 | 195 | 0,7 |
| 20,0 | 260 | 8,1 | 153 | 0,8 |
| 22,5 | 190 | 8,0 | 112 | 0,9 |
| 25,0 | 0   | 8,0 | 0   | 1,0 |

This is a not-controlled copy electronically created from the web site <u>www.spalautomotive.com</u>. The information contained herein is subject to change without notice. This catalogue/web site does not imply that any such parts are available for supply. The publisher and any party associated with the production of this catalogue/web site do not accept any responsibility or liability whatsoever (to the extent permitted by law) for any inaccuracy, error, misinformation or misleading statements, whether negligently caused or otherwise, contained in this publication. This publication is protected by copyright and may not be reproduced or copied (using any method of reproduction or copying), sold, transmitted, circulated or otherwise forwarded to third parties, in whole or part, without prior written consent of the author.