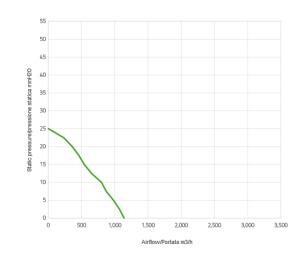

## 

| mm H🛛 0 | m³/h | А   | CFM | in H🛛 0 |
|---------|------|-----|-----|---------|
| 0       | 1140 | 8,3 | 673 | 0       |
| 2,5     | 1070 | 8,4 | 631 | 0,1     |
| 5,0     | 980  | 8,7 | 578 | 0,2     |
| 7,5     | 870  | 8,9 | 513 | 0,3     |
| 10,0    | 800  | 8,9 | 472 | 0,4     |
| 12,5    | 650  | 8,8 | 384 | 0,5     |

| 15,0 | 540 | 8,7 | 319 | 0,6 |
|------|-----|-----|-----|-----|
| 17,5 | 460 | 8,9 | 271 | 0,7 |
| 20,0 | 360 | 8,8 | 212 | 0,8 |
| 22,5 | 230 | 8,6 | 136 | 0,9 |
| 25,0 | 0   | 8,9 | 0   | 1,0 |

This is a not-controlled copy electronically created from the web site <u>www.spalautomotive.com</u>. The information contained herein is subject to change without notice. This catalogue/web site does not imply that any such parts are available for supply. The publisher and any party associated with the production of this catalogue/web site do not accept any responsibility or liability whatsoever (to the extent permitted by law) for any inaccuracy, error, misinformation or misleading statements, whether negligently caused or otherwise, contained in this publication. This publication is protected by copyright and may not be reproduced or copied (using any method of reproduction or copying), sold, transmitted, circulated or otherwise forwarded to third parties, in whole or part, without prior written consent of the author.