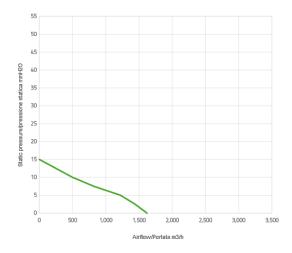

## Performance chart

Airflow

Ctatio progette

## Performance diagram

Airflow

| Static pressure | Airflow | Current draw | Airflow | Static pressure |
|-----------------|---------|--------------|---------|-----------------|
| mm H🛛 0         | m³/h    | А            | CFM     | in H⊠ 0         |
| 0               | 1620    | 6,5          | 956     | 0               |
| 2,5             | 1440    | 6,9          | 850     | 0,1             |
| 5,0             | 1220    | 7,2          | 720     | 0,2             |
| 7,5             | 820     | 6,8          | 484     | 0,3             |
| 10,0            | 500     | 6,9          | 295     | 0,4             |
| 15,0            | 0       | 6,8          | 0       | 0,6             |