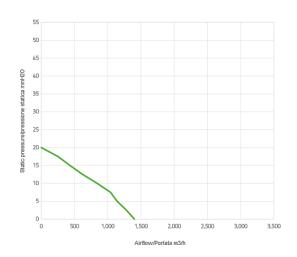

## Performance diagram

## Performance chart

| Static pressure | Airflow | Current draw | Airflow | Static pressure |
|-----------------|---------|--------------|---------|-----------------|
| mm H🛭 0         | m³/h    | А            | CFM     | in H⊠ 0         |
| 0               | 1400    | 7,7          | 826     | 0               |
| 2,5             | 1280    | 8,0          | 755     | 0,1             |
| 5,0             | 1140    | 8,2          | 673     | 0,2             |
| 7,5             | 1040    | 8,2          | 614     | 0,3             |
| 10,0            | 840     | 8,1          | 496     | 0,4             |
| 12,5            | 620     | 8,3          | 366     | 0,5             |

| Static pressure | Airflow | Current draw | Airflow | Static pressure |
|-----------------|---------|--------------|---------|-----------------|
| 15,0            | 430     | 8,4          | 254     | 0,6             |
| 17,5            | 250     | 8,2          | 148     | 0,7             |
| 20,0            | 0       | 8,3          | 0       | 0,8             |