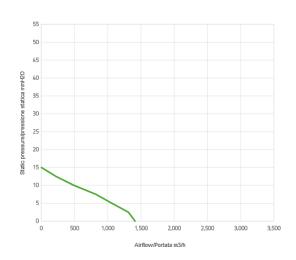

## Performance diagram

## Performance chart

| Static pressure | Airflow | Current draw | Airflow | Static pressure |
|-----------------|---------|--------------|---------|-----------------|
| mm H⊠ 0         | m³/h    | А            | CFM     | in H⊠ 0         |
| 0               | 1410    | 6,4          | 832     | 0               |
| 2,5             | 1310    | 6,7          | 773     | 0,1             |
| 5,0             | 1060    | 6,9          | 625     | 0,2             |
| 7,5             | 820     | 7,0          | 484     | 0,3             |
| 10,0            | 490     | 6,7          | 289     | 0,4             |
| 12,5            | 220     | 6,4          | 130     | 0,5             |

| Static pressure | Airflow | Current draw | Airflow | Static pressure |
|-----------------|---------|--------------|---------|-----------------|
| 15,0            | 0       | 6,5          | 0       | 0,6             |