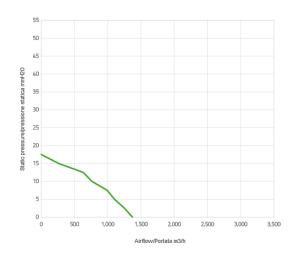

## Performance diagram

## Performance chart

| Static pressure | Airflow | Current draw | Airflow | Static pressure |
|-----------------|---------|--------------|---------|-----------------|
| mm H🛭 0         | m³/h    | А            | CFM     | in H⊠ 0         |
| 0               | 1370    | 3,6          | 808     | 0               |
| 2,5             | 1250    | 3,8          | 738     | 0,1             |
| 5,0             | 1100    | 3,8          | 649     | 0,2             |
| 7,5             | 990     | 3,9          | 584     | 0,3             |
| 10,0            | 760     | 3,9          | 448     | 0,4             |
| 12,5            | 630     | 3,9          | 372     | 0,5             |

| Static pressure | Airflow | Current draw | Airflow | Static pressure |
|-----------------|---------|--------------|---------|-----------------|
| 15,0            | 260     | 3,7          | 153     | 0,6             |
| 17,5            | 0       | 3,8          | 0       | 0,7             |