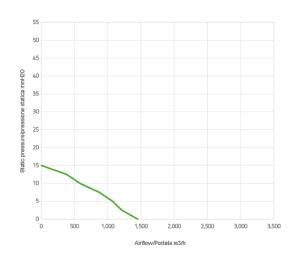

## Performance diagram

## Performance chart

| Static pressure | Airflow | Current draw | Airflow | Static pressure |
|-----------------|---------|--------------|---------|-----------------|
| mm H🛭 0         | m³/h    | Α            | CFM     | in H⊠ 0         |
| 0               | 1450    | 6,4          | 856     | 0               |
| 2,5             | 1210    | 6,5          | 714     | 0,1             |
| 5,0             | 1070    | 6,6          | 631     | 0,2             |
| 7,5             | 870     | 6,7          | 513     | 0,3             |
| 10,0            | 580     | 6,8          | 342     | 0,4             |
| 12,5            | 380     | 6,7          | 224     | 0,5             |

| Static pressure | Airflow | Current draw | Airflow | Static pressure |
|-----------------|---------|--------------|---------|-----------------|
| 15,0            | 0       | 6,5          | 0       | 0,6             |