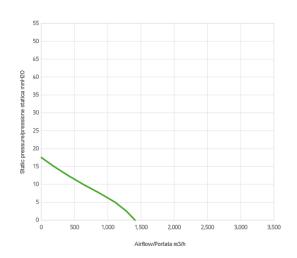

## Performance diagram

## Performance chart

| Static pressure | Airflow | Current draw | Airflow | Static pressure |
|-----------------|---------|--------------|---------|-----------------|
| mm H🛭 0         | m³/h    | Α            | CFM     | in H⊠ 0         |
| 0               | 1410    | 3,3          | 832     | 0               |
| 2,5             | 1280    | 3,5          | 755     | 0,1             |
| 5,0             | 1110    | 3,5          | 655     | 0,2             |
| 7,5             | 880     | 3,6          | 519     | 0,3             |
| 10,0            | 630     | 3,6          | 372     | 0,4             |
| 12,5            | 400     | 3,5          | 236     | 0,5             |

| Static pressure | Airflow | Current draw | Airflow | Static pressure |
|-----------------|---------|--------------|---------|-----------------|
| 15,0            | 190     | 3,4          | 112     | 0,6             |
| 17,5            | 0       | 3,4          | 0       | 0,7             |