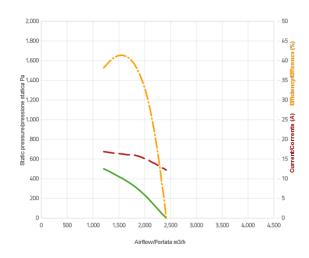

## **BRUSHLESS AXIAL FANS**

## VA109-BBL330P/N-109A/SH



## Performance diagram



Pressure: 1 Pa = 0,004 inH20 Airflow: 1 m3/h = 0.59 cfm

## **Features**

| Max fan speed                       | rpm | 4300                         |
|-------------------------------------|-----|------------------------------|
| Min fan speed                       | rpm | 1100                         |
| Sound pressure level                | dBA | 78 - at 1 m                  |
| Weight                              | kg  | 2                            |
| Operating supply voltage range      | V   | 16 32 at the Drive Connector |
| Supply voltage to reach max speed   | V   | 26 32 at the Drive Connector |
| Operating ambient temperature range | °C  | -40 +95                      |

This is a not-controlled copy electronically created from the web site <a href="www.spalautomotive.com">www