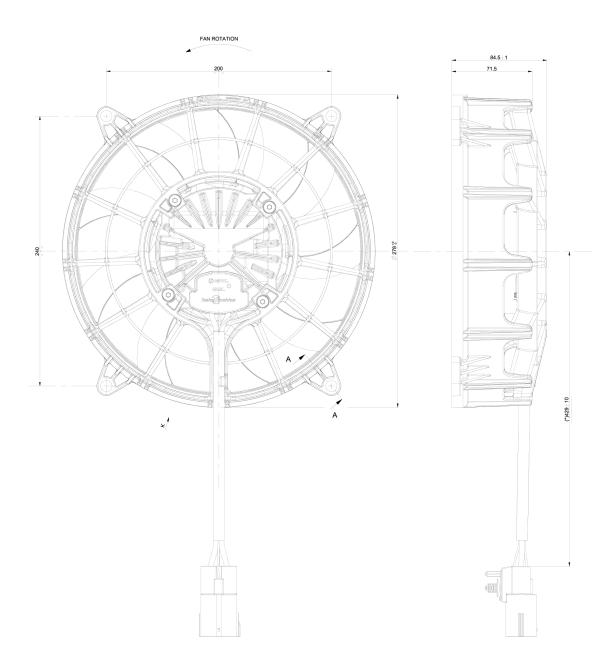

## VA109-BBL330P/N-109A/SH

## **Features**

| Max fan speed                       | rpm | 4300                         |
|-------------------------------------|-----|------------------------------|
| Min fan speed                       | rpm | 1100                         |
| Sound pressure level                | dBA | 78 - at 1 m                  |
| Weight                              | kg  | 2                            |
| Operating supply voltage range      | V   | 16 32 at the Drive Connector |
| Supply voltage to reach max speed   | V   | 26 32 at the Drive Connector |
| Operating ambient temperature range | °C  | -40 +95                      |