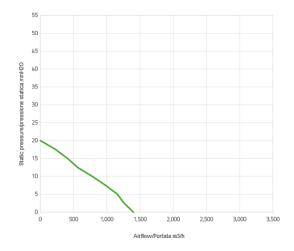

## Performance diagram

## Performance chart

| Static pressure | Airflow | Current draw | Airflow | Static pressure |
|-----------------|---------|--------------|---------|-----------------|
| mm H🛛 0         | m³/h    | А            | CFM     | in H⊠ 0         |
| 0               | 1400    | 3,7          | 826     | 0               |
| 2,5             | 1260    | 3,9          | 743     | 0,1             |
| 5,0             | 1160    | 4,0          | 684     | 0,2             |
| 7,5             | 980     | 4,1          | 578     | 0,3             |
| 10,0            | 780     | 4,2          | 460     | 0,4             |
| 12,5            | 560     | 4,0          | 330     | 0,5             |

| Static pressure | Airflow | Current draw | Airflow | Static pressure |
|-----------------|---------|--------------|---------|-----------------|
| 15,0            | 410     | 3,9          | 242     | 0,6             |
| 17,5            | 230     | 3,7          | 136     | 0,7             |
| 20,0            | 0       | 3,6          | 0       | 0,8             |