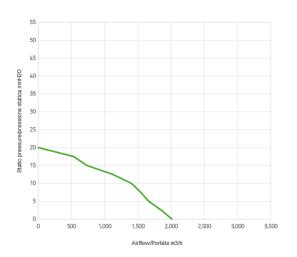

## Performance diagram

## Performance chart

| Static pressure | Airflow | Current draw | Airflow | Static pressure |
|-----------------|---------|--------------|---------|-----------------|
| mm HII 0        | m³/h    | Α            | CFM     | in H⊠ 0         |
| 0               | 2010    | 7,9          | 1186    | 0               |
| 2,5             | 1850    | 8,5          | 1092    | 0,1             |
| 5,0             | 1660    | 8,9          | 979     | 0,2             |
| 7,5             | 1540    | 9,3          | 909     | 0,3             |
| 10,0            | 1400    | 9,3          | 826     | 0,4             |
| 12,5            | 1120    | 9,8          | 661     | 0,5             |

| Static pressure | Airflow | Current draw | Airflow | Static pressure |
|-----------------|---------|--------------|---------|-----------------|
| 15,0            | 730     | 9,7          | 431     | 0,6             |
| 17,5            | 530     | 9,5          | 313     | 0,7             |
| 20,0            | 0       | 9,0          | 0       | 0,8             |