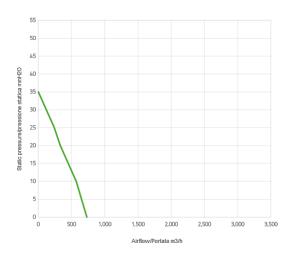

## Performance diagram

## Performance chart

| Static pressure | Airflow | Current draw | Airflow | Static pressure |
|-----------------|---------|--------------|---------|-----------------|
| mm H🛭 0         | m³/h    | А            | CFM     | in H⊠ 0         |
| 0               | 730     | 6,9          | 431     | 0               |
| 5,0             | 650     | 7,1          | 384     | 0,2             |
| 7,5             | 610     | 7,2          | 360     | 0,3             |
| 10,0            | 570     | 7,3          | 336     | 0,4             |
| 12,5            | 510     | 7,2          | 301     | 0,5             |
| 15,0            | 450     | 7,3          | 266     | 0,6             |

| Static pressure | Airflow | Current draw | Airflow | Static pressure |
|-----------------|---------|--------------|---------|-----------------|
| 20,0            | 330     | 7,4          | 195     | 0,8             |
| 25,0            | 240     | 7,8          | 142     | 1,0             |
| 35,0            | 0       | 8,4          | 0       | 1,4             |