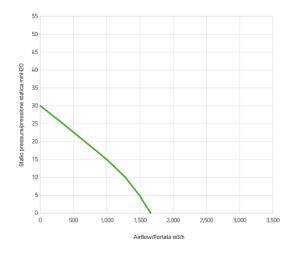

## Performance diagram

## Performance chart

| Static pressure | Airflow | Current draw | Airflow | Static pressure |
|-----------------|---------|--------------|---------|-----------------|
| mm H🛛 0         | m³/h    | А            | CFM     | in H⊠ 0         |
| 0               | 1660    | 9,1          | 979     | 0               |
| 5,0             | 1490    | 9,9          | 879     | 0,2             |
| 10,0            | 1280    | 10,6         | 755     | 0,4             |
| 15,0            | 1000    | 10,9         | 590     | 0,6             |
| 20,0            | 670     | 11,1         | 395     | 0,8             |
| 25,0            | 340     | 11,3         | 201     | 1,0             |

| Static pressure | Airflow | Current draw | Airflow | Static pressure |
|-----------------|---------|--------------|---------|-----------------|
| 30,0            | 0       | 12,9         | 0       | 1,2             |