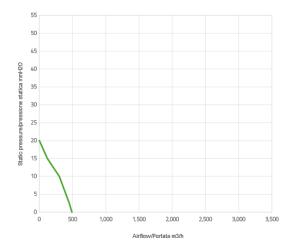

## Performance diagram

## Performance chart

| Static pressure | Airflow | Current draw | Airflow | Static pressure |
|-----------------|---------|--------------|---------|-----------------|
| mm H🛛 0         | m³/h    | А            | CFM     | in H⊠ 0         |
| 0               | 490     | 1,6          | 289     | 0               |
| 2,5             | 450     | 1,7          | 266     | 0,1             |
| 5,0             | 400     | 1,8          | 236     | 0,2             |
| 7,5             | 350     | 1,8          | 207     | 0,3             |
| 10,0            | 300     | 1,9          | 177     | 0,4             |
| 12,5            | 210     | 1,9          | 124     | 0,5             |

| Static pressure | Airflow | Current draw | Airflow | Static pressure |
|-----------------|---------|--------------|---------|-----------------|
| 15,0            | 120     | 1,9          | 71      | 0,6             |
| 20,0            | 0       | 2,0          | 0       | 0,8             |