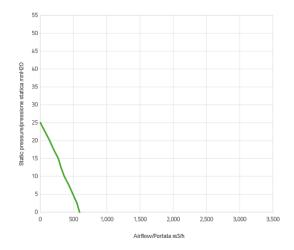

## Performance diagram

## Performance chart

| Static pressure | Airflow | Current draw | Airflow | Static pressure |
|-----------------|---------|--------------|---------|-----------------|
| mm H🛛 0         | m³/h    | А            | CFM     | in H⊠ 0         |
| 0               | 590     | 4,3          | 348     | 0               |
| 2,5             | 550     | 4,5          | 325     | 0,1             |
| 5,0             | 490     | 4,5          | 289     | 0,2             |
| 7,5             | 430     | 4,5          | 254     | 0,3             |
| 10,0            | 360     | 4,5          | 212     | 0,4             |
| 12,5            | 310     | 4,6          | 183     | 0,5             |

| Static pressure | Airflow | Current draw | Airflow | Static pressure |
|-----------------|---------|--------------|---------|-----------------|
| 15,0            | 270     | 4,9          | 159     | 0,6             |
| 17,5            | 200     | 4,9          | 118     | 0,7             |
| 20,0            | 140     | 4,9          | 83      | 0,8             |
| 25,0            | 0       | 5,2          | 0       | 1,0             |