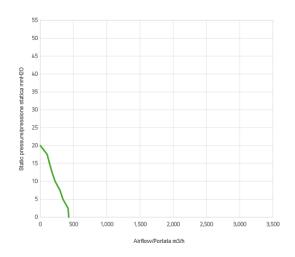

## Performance diagram

## Performance chart

| Static pressure | Airflow | Current draw | Airflow | Static pressure |
|-----------------|---------|--------------|---------|-----------------|
| mm H🛭 0         | m³/h    | А            | CFM     | in H⊠ 0         |
| 0               | 428     | 3,5          | 253     | 0               |
| 2,5             | 416     | 3,2          | 245     | 0,1             |
| 5,0             | 340     | 3,0          | 201     | 0,2             |
| 7,5             | 295     | 3,0          | 174     | 0,3             |
| 10,0            | 222     | 3,2          | 131     | 0,4             |
| 12,5            | 176     | 3,4          | 104     | 0,5             |

| Static pressure | Airflow | Current draw | Airflow | Static pressure |
|-----------------|---------|--------------|---------|-----------------|
| 15,0            | 138     | 3,5          | 81      | 0,6             |
| 17,5            | 103     | 3,7          | 61      | 0,7             |
| 20,0            | 0       | 4,2          | 0       | 0,8             |