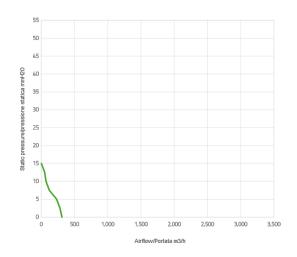

## Performance diagram

## Performance chart

| Static pressure | Airflow | Current draw | Airflow | Static pressure |
|-----------------|---------|--------------|---------|-----------------|
| mm H🛭 0         | m³/h    | Α            | CFM     | in H⊠ 0         |
| 0               | 310     | 1,5          | 183     | 0               |
| 2,5             | 280     | 1,5          | 165     | 0,1             |
| 5,0             | 230     | 1,6          | 136     | 0,2             |
| 7,5             | 120     | 1,6          | 71      | 0,3             |
| 10,0            | 70      | 1,8          | 41      | 0,4             |
| 12,5            | 50      | 1,8          | 30      | 0,5             |

| Static pressure | Airflow | Current draw | Airflow | Static pressure |
|-----------------|---------|--------------|---------|-----------------|
| 15,0            | 0       | 1,9          | 0       | 0,6             |