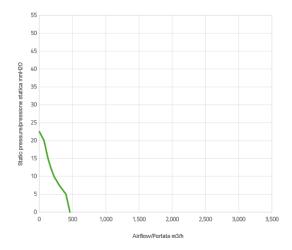

## Performance diagram

## Performance chart

| Static pressure | Airflow | Current draw | Airflow | Static pressure |
|-----------------|---------|--------------|---------|-----------------|
| mm H🛛 0         | m³/h    | А            | CFM     | in H⊠ 0         |
| 0               | 460     | 1,6          | 271     | 0               |
| 2,5             | 430     | 1,6          | 254     | 0,1             |
| 5,0             | 400     | 1,6          | 236     | 0,2             |
| 7,5             | 300     | 1,6          | 177     | 0,3             |
| 10,0            | 220     | 1,6          | 130     | 0,4             |
| 12,5            | 170     | 1,7          | 100     | 0,5             |

| Static pressure | Airflow | Current draw | Airflow | Static pressure |
|-----------------|---------|--------------|---------|-----------------|
| 15,0            | 130     | 1,8          | 77      | 0,6             |
| 17,5            | 100     | 1,9          | 59      | 0,7             |
| 20,0            | 70      | 2,0          | 41      | 0,8             |
| 22,5            | 0       | 2,1          | 0       | 0,9             |