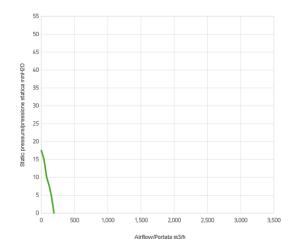

## Performance diagram

| Static pressure | Airflow | Current draw | Airflow | Static pressure |
|-----------------|---------|--------------|---------|-----------------|
| mm H🛛 0         | m³/h    | А            | CFM     | in HØ 0         |
| 0               | 190     | 2,3          | 112     | 0               |
| 2,5             | 170     | 2,2          | 100     | 0,1             |
| 5,0             | 150     | 2,2          | 89      | 0,2             |
| 7,5             | 120     | 2,2          | 71      | 0,3             |
| 10,0            | 80      | 2,1          | 47      | 0,4             |

| Static pressure | Airflow | Current draw | Airflow | Static pressure |
|-----------------|---------|--------------|---------|-----------------|
| 12,5            | 60      | 2,2          | 35      | 0,5             |
| 15,0            | 40      | 2,3          | 24      | 0,6             |
| 17,5            | 0       | 2,3          | 0       | 0,7             |