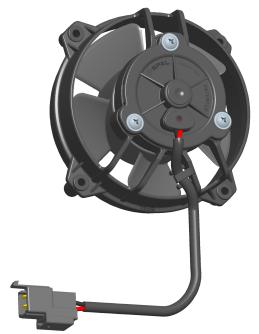

## **BRUSHED AXIAL FANS**

## VA32-A100-62S



## Performance diagram



## Performance chart

| Static pressure | Airflow | Current draw | Airflow | Static pressure |
|-----------------|---------|--------------|---------|-----------------|
| mm H⊠ 0         | m³/h    | Α            | CFM     | in H⊠ 0         |
| 0               | 170     | 1,8          | 100     | 0               |
| 2,5             | 140     | 1,7          | 83      | 0,1             |
| 5,0             | 100     | 1,6          | 59      | 0,2             |
| 7,5             | 50      | 1,7          | 30      | 0,3             |
| 10,0            | 20      | 1,8          | 12      | 0,4             |

This is a not-controlled copy electronically created from the web site <a href="www.spalautomotive.com">www.spalautomotive.com</a>. The information contained herein