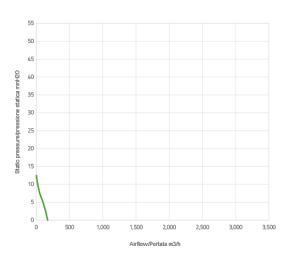

## Performance diagram

## Performance chart

| Static pressure | Airflow | Current draw | Airflow | Static pressure |
|-----------------|---------|--------------|---------|-----------------|
| mm H⊠ 0         | m³/h    | Α            | CFM     | in H⊠ 0         |
| 0               | 170     | 1,8          | 100     | 0               |
| 2,5             | 140     | 1,7          | 83      | 0,1             |
| 5,0             | 100     | 1,6          | 59      | 0,2             |
| 7,5             | 50      | 1,7          | 30      | 0,3             |
| 10,0            | 20      | 1,8          | 12      | 0,4             |

| Static pressure | Airflow | Current draw | Airflow | Static pressure |
|-----------------|---------|--------------|---------|-----------------|
| 12,5            | 0       | 1,8          | 0       | 0,5             |