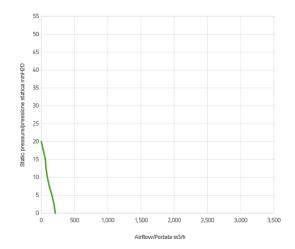

## Performance diagram

| Static pressure | Airflow | Current draw | Airflow | Static pressure |
|-----------------|---------|--------------|---------|-----------------|
| mm H🛛 0         | m³/h    | А            | CFM     | in H⊠ 0         |
| 0               | 210     | 2,4          | 124     | 0               |
| 2,5             | 190     | 2,4          | 112     | 0,1             |
| 5,0             | 160     | 2,4          | 94      | 0,2             |
| 7,5             | 120     | 2,3          | 71      | 0,3             |
| 10,0            | 90      | 2,3          | 53      | 0,4             |

| Static pressure | Airflow | Current draw | Airflow | Static pressure |
|-----------------|---------|--------------|---------|-----------------|
| 12,5            | 70      | 2,5          | 41      | 0,5             |
| 15,0            | 60      | 2,7          | 35      | 0,6             |
| 17,5            | 30      | 2,8          | 18      | 0,7             |
| 20,0            | 0       | 3,0          | 0       | 0,8             |