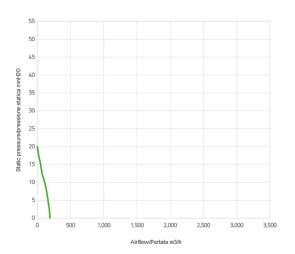

## Performance diagram

## Performance chart

| Static pressure | Airflow | Current draw | Airflow | Static pressure |
|-----------------|---------|--------------|---------|-----------------|
| mm H🛭 0         | m³/h    | А            | CFM     | in H⊠ 0         |
| 0               | 190     | 1,0          | 112     | 0               |
| 2,5             | 180     | 1,0          | 106     | 0,1             |
| 5,0             | 160     | 1,1          | 94      | 0,2             |
| 7,5             | 140     | 1,0          | 83      | 0,3             |
| 10,0            | 110     | 1,0          | 65      | 0,4             |

| Static pressure | Airflow | Current draw | Airflow | Static pressure |
|-----------------|---------|--------------|---------|-----------------|
| 12,5            | 70      | 1,1          | 41      | 0,5             |
| 15,0            | 50      | 1,1          | 30      | 0,6             |
| 17,5            | 20      | 1,1          | 12      | 0,7             |
| 20,0            | 0       | 1,1          | 0       | 0,8             |