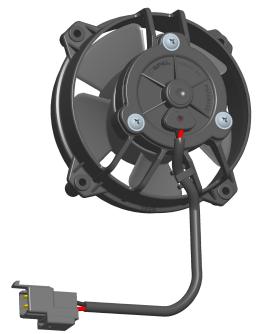

## **BRUSHED AXIAL FANS**

## VA32-B100-62A



## Performance diagram



## Performance chart

| Static pressure | Airflow | Current draw | Airflow | Static pressure |
|-----------------|---------|--------------|---------|-----------------|
| mm H🛭 0         | m³/h    | А            | CFM     | in H⊠ 0         |
| 0               | 190     | 1,0          | 112     | 0               |
| 2,5             | 180     | 1,0          | 106     | 0,1             |
| 5,0             | 160     | 1,1          | 94      | 0,2             |
| 7,5             | 140     | 1,0          | 83      | 0,3             |
| 10,0            | 110     | 1,0          | 65      | 0,4             |

This is a not-controlled copy electronically created from the web site <a href="www.spalautomotive.com">www.spalautomotive.com</a>. The information contained herein