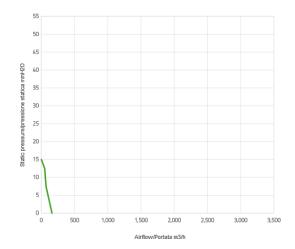

## Performance diagram

| Static pressure | Airflow | Current draw | Airflow | Static pressure |
|-----------------|---------|--------------|---------|-----------------|
| mm H🛛 0         | m³/h    | А            | CFM     | in H⊠ 0         |
| 0               | 160     | 1,0          | 94      | 0               |
| 2,5             | 130     | 1,0          | 77      | 0,1             |
| 5,0             | 100     | 1,0          | 59      | 0,2             |
| 7,5             | 70      | 1,0          | 41      | 0,3             |
| 10,0            | 60      | 1,1          | 35      | 0,4             |

| Static pressure | Airflow | Current draw | Airflow | Static pressure |
|-----------------|---------|--------------|---------|-----------------|
| 12,5            | 50      | 1,1          | 30      | 0,5             |
| 15,0            | 0       | 1,1          | 0       | 0,6             |