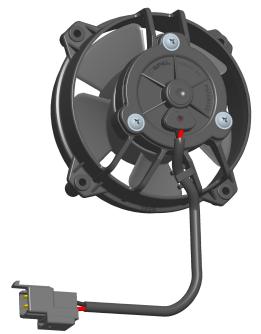

## **BRUSHED AXIAL FANS**

## VA32-B101-62S



## Performance diagram



## Performance chart

| Static pressure | Airflow | Current draw | Airflow | Static pressure |
|-----------------|---------|--------------|---------|-----------------|
| mm H🛭 0         | m³/h    | А            | CFM     | in H⊠ 0         |
| 0               | 220     | 1,5          | 130     | 0               |
| 2,5             | 200     | 1,5          | 118     | 0,1             |
| 5,0             | 160     | 1,4          | 94      | 0,2             |
| 7,5             | 140     | 1,4          | 83      | 0,3             |
| 10,0            | 80      | 1,5          | 47      | 0,4             |

This is a not-controlled copy electronically created from the web site <a href="www.spalautomotive.com">www.spalautomotive.com</a>. The information contained herein