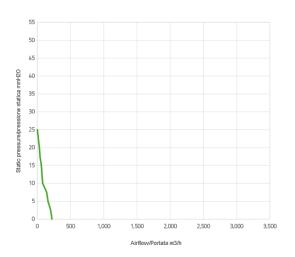

## Performance diagram

## Performance chart

| Static pressure | Airflow | Current draw | Airflow | Static pressure |
|-----------------|---------|--------------|---------|-----------------|
| mm H🛭 0         | m³/h    | А            | CFM     | in H⊠ 0         |
| 0               | 220     | 1,5          | 130     | 0               |
| 2,5             | 200     | 1,5          | 118     | 0,1             |
| 5,0             | 160     | 1,4          | 94      | 0,2             |
| 7,5             | 140     | 1,4          | 83      | 0,3             |
| 10,0            | 80      | 1,5          | 47      | 0,4             |

| Static pressure | Airflow | Current draw | Airflow | Static pressure |
|-----------------|---------|--------------|---------|-----------------|
| 12,5            | 70      | 1,6          | 41      | 0,5             |
| 15,0            | 60      | 1,6          | 35      | 0,6             |
| 17,5            | 40      | 1,7          | 24      | 0,7             |
| 20,0            | 30      | 1,7          | 18      | 0,8             |
| 25,0            | 0       | 1,8          | 0       | 1,0             |