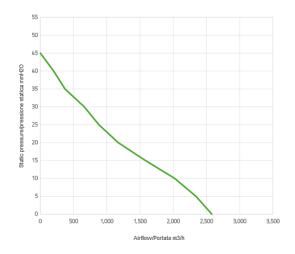

## Performance diagram

## Performance chart

| Static pressure | Airflow | Current draw | Airflow | Static pressure |
|-----------------|---------|--------------|---------|-----------------|
| mm H🛛 0         | m³/h    | А            | CFM     | in H🛛 0         |
| 0               | 2580    | 8,2          | 1522    | 0               |
| 5,0             | 2340    | 8,4          | 1381    | 0,2             |
| 10,0            | 2020    | 8,5          | 1192    | 0,4             |
| 15,0            | 1580    | 8,4          | 932     | 0,6             |
| 20,0            | 1170    | 8,8          | 690     | 0,8             |
| 25,0            | 880     | 9,1          | 519     | 1,0             |

| Static pressure | Airflow | Current draw | Airflow | Static pressure |
|-----------------|---------|--------------|---------|-----------------|
| 30,0            | 660     | 9,6          | 389     | 1,2             |
| 35,0            | 370     | 10,0         | 218     | 1,4             |
| 40,0            | 200     | 10,3         | 118     | 1,6             |
| 45,0            | 0       | 11,0         | 0       | 1,8             |