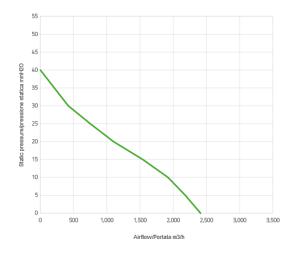

## Performance diagram

## Performance chart

| Static pressure | Airflow | Current draw | Airflow | Static pressure |
|-----------------|---------|--------------|---------|-----------------|
| mm H🛛 0         | m³/h    | А            | CFM     | in H⊠ 0         |
| 0               | 2410    | 7,6          | 1422    | 0               |
| 5,0             | 2180    | 7,9          | 1286    | 0,2             |
| 10,0            | 1920    | 8,3          | 1133    | 0,4             |
| 15,0            | 1540    | 8,2          | 909     | 0,6             |
| 20,0            | 1100    | 8,4          | 649     | 0,8             |
| 25,0            | 750     | 8,9          | 443     | 1,0             |

| Static pressure | Airflow | Current draw | Airflow | Static pressure |
|-----------------|---------|--------------|---------|-----------------|
| 30,0            | 420     | 9,5          | 248     | 1,2             |
| 35,0            | 210     | 10,4         | 124     | 1,4             |
| 40,0            | 0       | 11,6         | 0       | 1,6             |