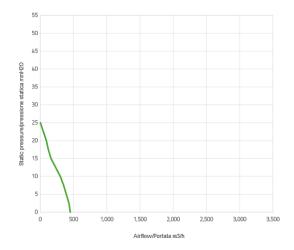

## Performance diagram

## Performance chart

| Static pressure | Airflow | Current draw | Airflow | Static pressure |
|-----------------|---------|--------------|---------|-----------------|
| mm H🛛 0         | m³/h    | А            | CFM     | in HI 0         |
| 0               | 450     | 3,1          | 266     | 0               |
| 2,5             | 430     | 3,2          | 254     | 0,1             |
| 5,0             | 390     | 3,3          | 230     | 0,2             |
| 7,5             | 350     | 3,5          | 207     | 0,3             |
| 10,0            | 300     | 3,6          | 177     | 0,4             |
| 12,5            | 230     | 3,7          | 136     | 0,5             |

| Static pressure | Airflow | Current draw | Airflow | Static pressure |
|-----------------|---------|--------------|---------|-----------------|
| 15,0            | 160     | 3,7          | 94      | 0,6             |
| 17,5            | 120     | 3,8          | 71      | 0,7             |
| 20,0            | 90      | 3,9          | 53      | 0,8             |
| 25,0            | 0       | 4,2          | 0       | 1,0             |