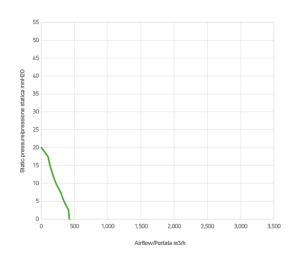

## Performance diagram

## Performance chart

| Static pressure | Airflow | Current draw | Airflow | Static pressure |
|-----------------|---------|--------------|---------|-----------------|
| mm H🛭 0         | m³/h    | А            | CFM     | in H⊠ 0         |
| 0               | 420     | 3,5          | 248     | 0               |
| 2,5             | 410     | 3,2          | 242     | 0,1             |
| 5,0             | 340     | 3,0          | 201     | 0,2             |
| 7,5             | 290     | 3,0          | 171     | 0,3             |
| 10,0            | 220     | 3,2          | 130     | 0,4             |
| 12,5            | 170     | 3,4          | 100     | 0,5             |

| Static pressure | Airflow | Current draw | Airflow | Static pressure |
|-----------------|---------|--------------|---------|-----------------|
| 15,0            | 130     | 3,5          | 77      | 0,6             |
| 17,5            | 100     | 3,7          | 59      | 0,7             |
| 20,0            | 0       | 4,2          | 0       | 0,8             |