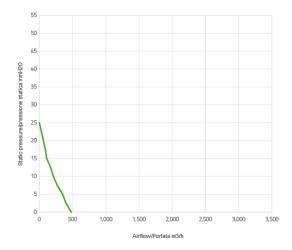

## Performance diagram

## Performance chart

| Static pressure | Airflow | Current draw | Airflow | Static pressure |
|-----------------|---------|--------------|---------|-----------------|
| mm H🛛 0         | m³/h    | А            | CFM     | in H⊠ 0         |
| 0               | 480     | 3,4          | 283     | 0               |
| 2,5             | 400     | 3,2          | 236     | 0,1             |
| 5,0             | 350     | 3,4          | 207     | 0,2             |
| 7,5             | 270     | 3,5          | 159     | 0,3             |
| 10,0            | 210     | 3,6          | 124     | 0,4             |
| 12,5            | 170     | 3,8          | 100     | 0,5             |

| Static pressure | Airflow | Current draw | Airflow | Static pressure |
|-----------------|---------|--------------|---------|-----------------|
| 15,0            | 110     | 4,1          | 65      | 0,6             |
| 17,5            | 90      | 4,1          | 53      | 0,7             |
| 25,0            | 0       | 4,2          | 0       | 1,0             |