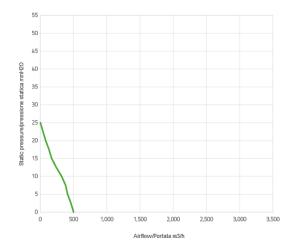

## Performance diagram

## Performance chart

| Static pressure | Airflow | Current draw | Airflow | Static pressure |
|-----------------|---------|--------------|---------|-----------------|
| mm H🛛 0         | m³/h    | А            | CFM     | in HI 0         |
| 0               | 500     | 1,7          | 295     | 0               |
| 2,5             | 460     | 1,7          | 271     | 0,1             |
| 5,0             | 410     | 1,8          | 242     | 0,2             |
| 7,5             | 380     | 1,9          | 224     | 0,3             |
| 10,0            | 320     | 1,9          | 189     | 0,4             |
| 12,5            | 240     | 1,9          | 142     | 0,5             |

| Static pressure | Airflow | Current draw | Airflow | Static pressure |
|-----------------|---------|--------------|---------|-----------------|
| 15,0            | 170     | 2,0          | 100     | 0,6             |
| 17,5            | 130     | 2,1          | 77      | 0,7             |
| 20,0            | 80      | 2,1          | 47      | 0,8             |
| 25,0            | 0       | 2,2          | 0       | 1,0             |