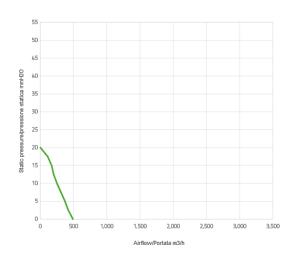

## Performance diagram

## Performance chart

| Static pressure | Airflow | Current draw | Airflow | Static pressure |
|-----------------|---------|--------------|---------|-----------------|
| mm H🛭 0         | m³/h    | А            | CFM     | in H⊠ 0         |
| 0               | 490     | 1,5          | 289     | 0               |
| 2,5             | 420     | 1,4          | 248     | 0,1             |
| 5,0             | 370     | 1,4          | 218     | 0,2             |
| 7,5             | 310     | 1,4          | 183     | 0,3             |
| 10,0            | 250     | 1,5          | 148     | 0,4             |
| 12,5            | 200     | 1,6          | 118     | 0,5             |

| Static pressure | Airflow | Current draw | Airflow | Static pressure |
|-----------------|---------|--------------|---------|-----------------|
| 15,0            | 170     | 1,7          | 100     | 0,6             |
| 17,5            | 110     | 1,8          | 65      | 0,7             |
| 20,0            | 0       | 2,0          | 0       | 0,8             |