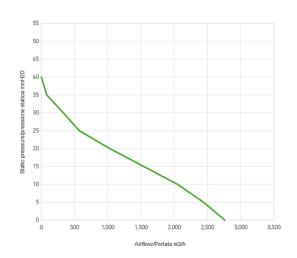

## Performance diagram

## Performance chart

| Static pressure | Airflow | Current draw | Airflow | Static pressure |
|-----------------|---------|--------------|---------|-----------------|
| mm H🛭 0         | m³/h    | Α            | CFM     | in H⊠ 0         |
| 0               | 2760    | 17,9         | 1628    | 0               |
| 5,0             | 2440    | 19,3         | 1440    | 0,2             |
| 10,0            | 2050    | 20,2         | 1210    | 0,4             |
| 15,0            | 1540    | 20,0         | 909     | 0,6             |
| 20,0            | 1030    | 21,8         | 608     | 0,8             |
| 25,0            | 570     | 23,1         | 336     | 1,0             |

| Static pressure | Airflow | Current draw | Airflow | Static pressure |
|-----------------|---------|--------------|---------|-----------------|
| 30,0            | 330     | 25,4         | 195     | 1,2             |
| 35,0            | 80      | 28,4         | 47      | 1,4             |
| 40,0            | 0       | 29,1         | 0       | 1,6             |