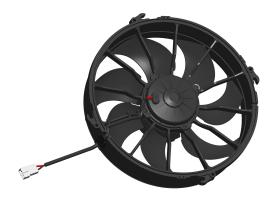

## **BRUSHED AXIAL FANS**

## VA51-AP70/LL-69A



## Performance diagram



## Performance chart

| Static pressure | Airflow | Current draw | Airflow | Static pressure |
|-----------------|---------|--------------|---------|-----------------|
| mm H🛭 0         | m³/h    | Α            | CFM     | in H⊠ 0         |
| 0               | 2760    | 17,9         | 1628    | 0               |
| 5,0             | 2440    | 19,3         | 1440    | 0,2             |
| 10,0            | 2050    | 20,2         | 1210    | 0,4             |
| 15,0            | 1540    | 20,0         | 909     | 0,6             |
| 20,0            | 1030    | 21,8         | 608     | 0,8             |
| 25,0            | 570     | 23,1         | 336     | 1,0             |

This is a not-controlled copy electronically created from the web site <a href="www.spalauto