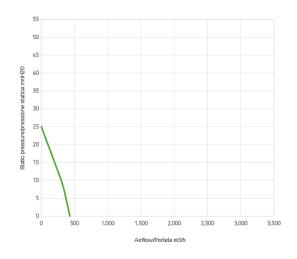

## Performance diagram

## Performance chart

| Static pressure | Airflow | Current draw | Airflow | Static pressure |
|-----------------|---------|--------------|---------|-----------------|
| mm H🛭 0         | m³/h    | А            | CFM     | in H⊠ 0         |
| 0               | 430     | 2,4          | 254     | 0               |
| 5,0             | 370     | 2,6          | 218     | 0,2             |
| 7,5             | 340     | 2,7          | 201     | 0,3             |
| 10,0            | 300     | 2,8          | 177     | 0,4             |
| 12,5            | 250     | 2,9          | 148     | 0,5             |
| 15,0            | 200     | 3,1          | 118     | 0,6             |

| Static pressure | Airflow | Current draw | Airflow | Static pressure |
|-----------------|---------|--------------|---------|-----------------|
| 17,5            | 150     | 3,2          | 89      | 0,7             |
| 20,0            | 100     | 3,3          | 59      | 0,8             |
| 25,0            | 0       | 3,6          | 0       | 1,0             |