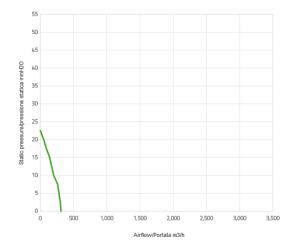

## Performance diagram

## Performance chart

| Static pressure | Airflow | Current draw | Airflow | Static pressure |
|-----------------|---------|--------------|---------|-----------------|
| mm H🛛 0         | m³/h    | А            | CFM     | in H⊠ 0         |
| 0               | 310     | 2,7          | 183     | 0               |
| 2,5             | 300     | 2,7          | 177     | 0,1             |
| 5,0             | 280     | 2,8          | 165     | 0,2             |
| 7,5             | 260     | 2,8          | 153     | 0,3             |
| 10,0            | 200     | 2,7          | 118     | 0,4             |
| 12,5            | 170     | 2,8          | 100     | 0,5             |

| Static pressure | Airflow | Current draw | Airflow | Static pressure |
|-----------------|---------|--------------|---------|-----------------|
| 15,0            | 140     | 2,9          | 83      | 0,6             |
| 17,5            | 90      | 3,0          | 53      | 0,7             |
| 20,0            | 50      | 3,1          | 30      | 0,8             |
| 22,5            | 0       | 3,1          | 0       | 0,9             |