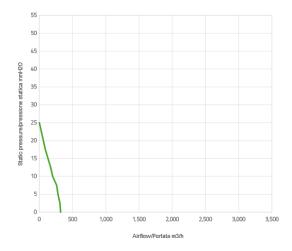

## Performance diagram

## Performance chart

| Static pressure | Airflow | Current draw | Airflow | Static pressure |
|-----------------|---------|--------------|---------|-----------------|
| mm H🛛 0         | m³/h    | А            | CFM     | in H⊠ 0         |
| 0               | 320     | 1,3          | 189     | 0               |
| 2,5             | 310     | 1,4          | 183     | 0,1             |
| 5,0             | 280     | 1,4          | 165     | 0,2             |
| 7,5             | 260     | 1,4          | 153     | 0,3             |
| 10,0            | 200     | 1,4          | 118     | 0,4             |
| 12,5            | 170     | 1,4          | 100     | 0,5             |

| Static pressure | Airflow | Current draw | Airflow | Static pressure |
|-----------------|---------|--------------|---------|-----------------|
| 15,0            | 130     | 1,5          | 77      | 0,6             |
| 17,5            | 90      | 1,5          | 53      | 0,7             |
| 20,0            | 60      | 1,6          | 35      | 0,8             |
| 25,0            | 0       | 1,6          | 0       | 1,0             |