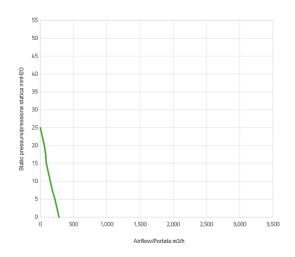

## Performance diagram

## Performance chart

| Static pressure | Airflow | Current draw | Airflow | Static pressure |
|-----------------|---------|--------------|---------|-----------------|
| mm H🛭 0         | m³/h    | А            | CFM     | in H⊠ 0         |
| 0               | 280     | 1,3          | 165     | 0               |
| 2,5             | 250     | 1,3          | 148     | 0,1             |
| 5,0             | 220     | 1,3          | 130     | 0,2             |
| 7,5             | 180     | 1,3          | 106     | 0,3             |
| 10,0            | 150     | 1,4          | 89      | 0,4             |
| 12,5            | 120     | 1,4          | 71      | 0,5             |

| Static pressure | Airflow | Current draw | Airflow | Static pressure |
|-----------------|---------|--------------|---------|-----------------|
| 15,0            | 90      | 1,5          | 53      | 0,6             |
| 17,5            | 80      | 1,6          | 47      | 0,7             |
| 20,0            | 60      | 1,7          | 35      | 0,8             |
| 25,0            | 0       | 1,7          | 0       | 1,0             |